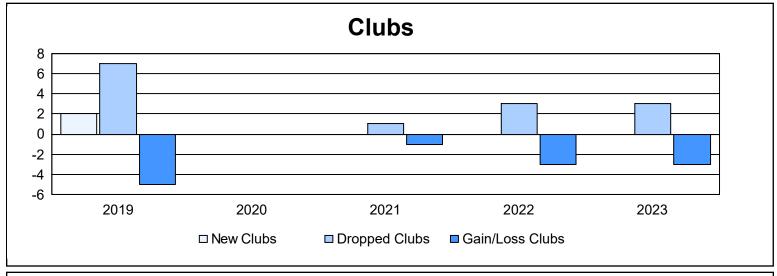

District 391 As of June 2023 Cumulative

| Year      | New<br>Clubs | Dropped<br>Clubs | Gain/<br>Loss<br>Clubs | New<br>Members | Charter<br>Members | Reinstate<br>Members | Transfer<br>Members | Total<br>Member<br>Added | Total<br>Members<br>Dropped | Gain/<br>Loss<br>Members |
|-----------|--------------|------------------|------------------------|----------------|--------------------|----------------------|---------------------|--------------------------|-----------------------------|--------------------------|
| 2018-2019 | 2            | 7                | -5                     | 73             | 129                | 44                   | 5                   | 251                      | 431                         | -180                     |
| 2019-2020 | 0            | 0                | 0                      | 31             | 46                 | 25                   | 14                  | 116                      | 620                         | -504                     |
| 2020-2021 | 0            | 1                | -1                     | 230            | 192                | 123                  | 12                  | 557                      | 562                         | -5                       |
| 2021-2022 | 0            | 3                | -3                     | 163            | 179                | 204                  | 25                  | 571                      | 515                         | 56                       |
| 2022-2023 | 0            | 3                | -3                     | 178            | 80                 | 156                  | 17                  | 431                      | 408                         | 23                       |
| Average   | 0            | 3                | -2                     | 135            | 125                | 110                  | 15                  | 385                      | 507                         | -122                     |