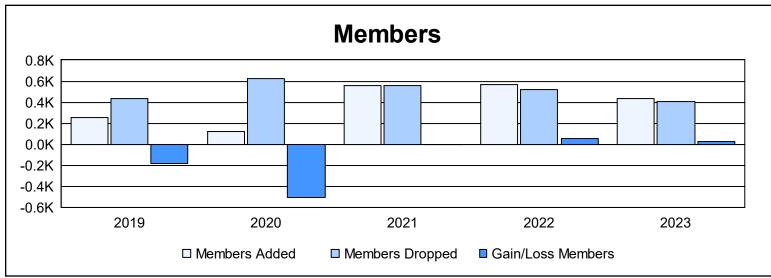

District 391 As of June 2023 Cumulative

| Year      | New<br>Clubs | Dropped<br>Clubs | Gain/<br>Loss<br>Clubs | New<br>Members | Charter<br>Members | Reinstate<br>Members | Transfer<br>Members | Total<br>Member<br>Added | Total<br>Members<br>Dropped | Gain/<br>Loss<br>Members |
|-----------|--------------|------------------|------------------------|----------------|--------------------|----------------------|---------------------|--------------------------|-----------------------------|--------------------------|
| 2018-2019 | 2            | 7                | -5                     | 73             | 129                | 44                   | 5                   | 251                      | 431                         | -180                     |
| 2019-2020 | 0            | 0                | 0                      | 31             | 46                 | 25                   | 14                  | 116                      | 620                         | -504                     |
| 2020-2021 | 0            | 1                | -1                     | 230            | 192                | 123                  | 12                  | 557                      | 562                         | -5                       |
| 2021-2022 | 0            | 3                | -3                     | 163            | 179                | 204                  | 25                  | 571                      | 515                         | 56                       |
| 2022-2023 | 0            | 3                | -3                     | 178            | 80                 | 156                  | 17                  | 431                      | 408                         | 23                       |
| Average   | 0            | 3                | -2                     | 135            | 125                | 110                  | 15                  | 385                      | 507                         | -122                     |